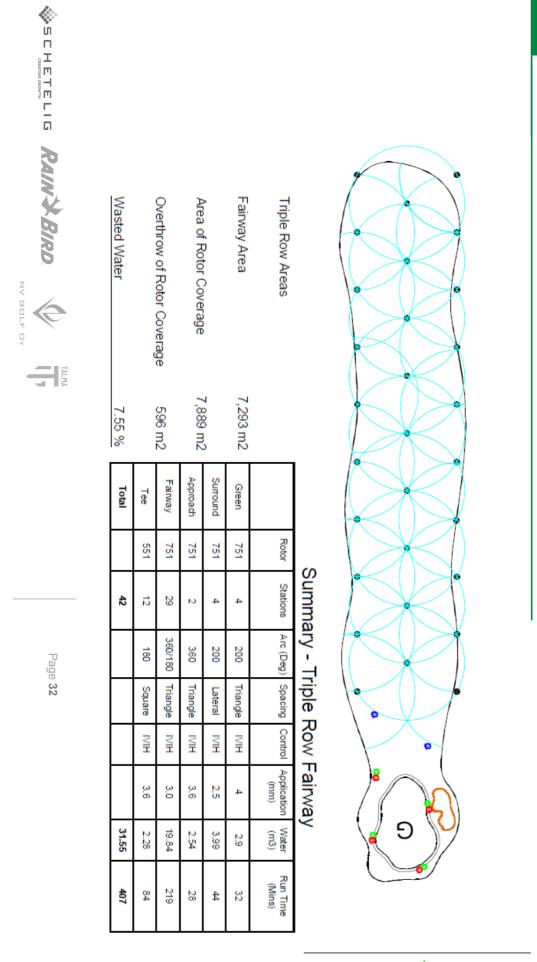

### Head to Head Coverage

Page 28

**Triple row** 

|                                  | Page 33                           | SCHETELIG RAINSBIRD OF THE        |
|----------------------------------|-----------------------------------|-----------------------------------|
| Used water – 19.8m3              | Used water – 19.5m3               | Used water – 28.4m3               |
| Application – 3mm                | Application – 3mm                 | Application – 3mm                 |
| Wasted water - 8%                | Wasted water - 36%                | Wasted water - 34%                |
| Overthrow – 596m2                | Overthrow – 4 062m2               | Overthrow – 3 864m2               |
| Area of rotor coverage – 7 889m2 | Area of rotor coverage – 11 355m2 | Area of rotor coverage – 11 157m2 |
| Area – 7 293m2                   | Area – 7 293m2                    | Area – 7 293m2                    |
| <b>Triple row</b>                | Double row                        | Single row                        |
|                                  |                                   |                                   |
|                                  |                                   |                                   |