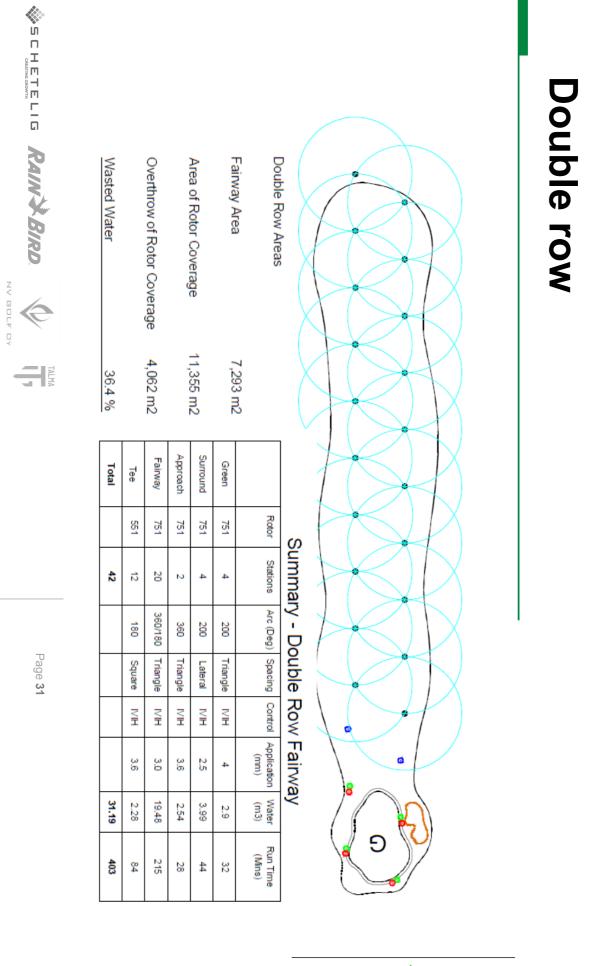

### Head to Head Coverage

Page 28

**Triple row** 

|                                  | Page 33                           | SCHETELIG RAINSBIRD OF THE        |
|----------------------------------|-----------------------------------|-----------------------------------|
| Used water – 19.8m3              | Used water – 19.5m3               | Used water – 28.4m3               |
| Application – 3mm                | Application – 3mm                 | Application – 3mm                 |
| Wasted water - 8%                | Wasted water - 36%                | Wasted water - 34%                |
| Overthrow – 596m2                | Overthrow – 4 062m2               | Overthrow – 3 864m2               |
| Area of rotor coverage – 7 889m2 | Area of rotor coverage – 11 355m2 | Area of rotor coverage – 11 157m2 |
| Area – 7 293m2                   | Area – 7 293m2                    | Area – 7 293m2                    |
| <b>Triple row</b>                | Double row                        | Single row                        |
|                                  |                                   |                                   |
|                                  |                                   |                                   |