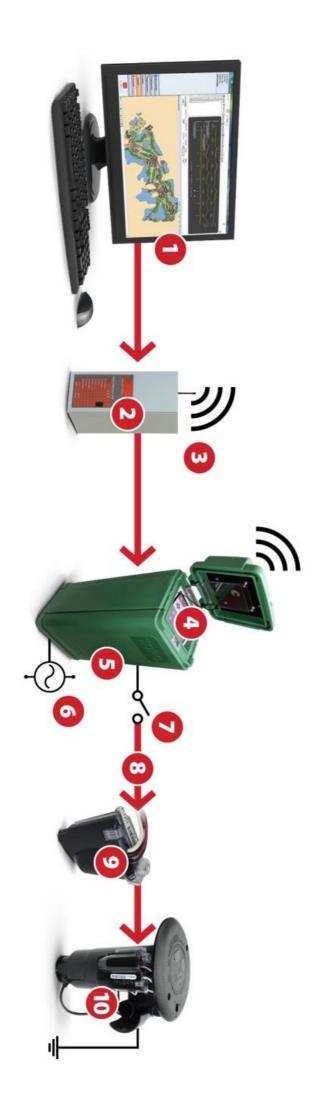

# The Alternative System Complexity

## **Control More Than Irrigation**

allowing customers to intelligently control anything that can be powered... IC CONNECT<sup>™</sup> provides advanced features in a simple, easily expandable design

- Lights
- Fountains
- Rain sensors
- Fans

- Security gates
- Lake level management
- SubAir<sup>TM</sup>
- To Next Hole Pressure recorders Gas tank pump Flow sensors WIRE MAXI C ROTO PrecisionAire<sup>TM</sup> 6 業日 IC Interface Greens Fan entral Contro Computer
- SCHETELIG RAIN BIRD NV GOLF DY æ