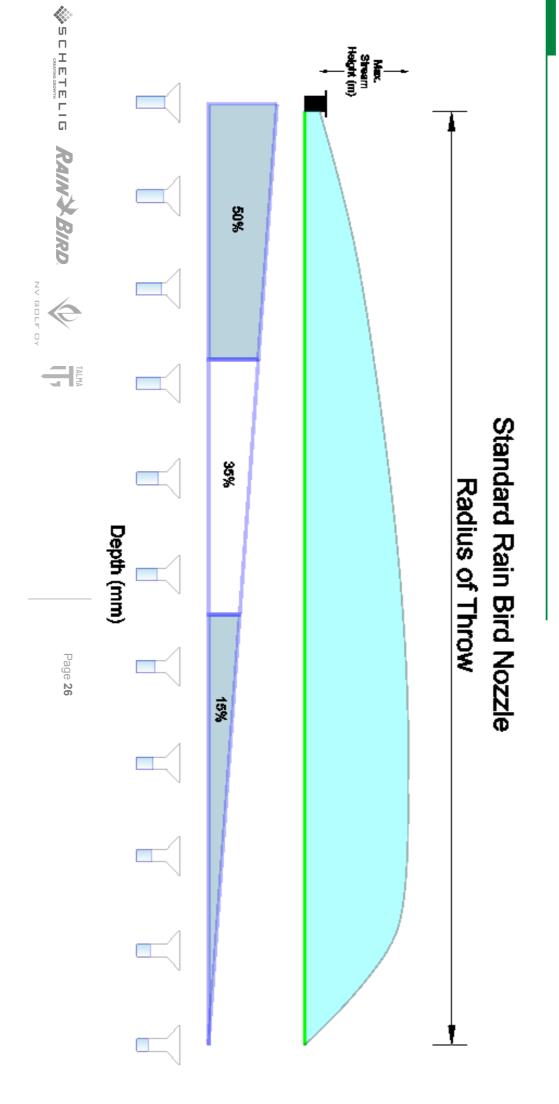

### Head to Head Coverage

Page 28

**Triple row** 

|                                  | Page 33                           | SCHETELIG RAINSBIRD OF THE        |
|----------------------------------|-----------------------------------|-----------------------------------|
| Used water – 19.8m3              | Used water – 19.5m3               | Used water – 28.4m3               |
| Application – 3mm                | Application – 3mm                 | Application – 3mm                 |
| Wasted water - 8%                | Wasted water - 36%                | Wasted water - 34%                |
| Overthrow – 596m2                | Overthrow – 4 062m2               | Overthrow – 3 864m2               |
| Area of rotor coverage – 7 889m2 | Area of rotor coverage – 11 355m2 | Area of rotor coverage – 11 157m2 |
| Area – 7 293m2                   | Area – 7 293m2                    | Area – 7 293m2                    |
| <b>Triple row</b>                | Double row                        | Single row                        |
|                                  |                                   |                                   |
|                                  |                                   |                                   |