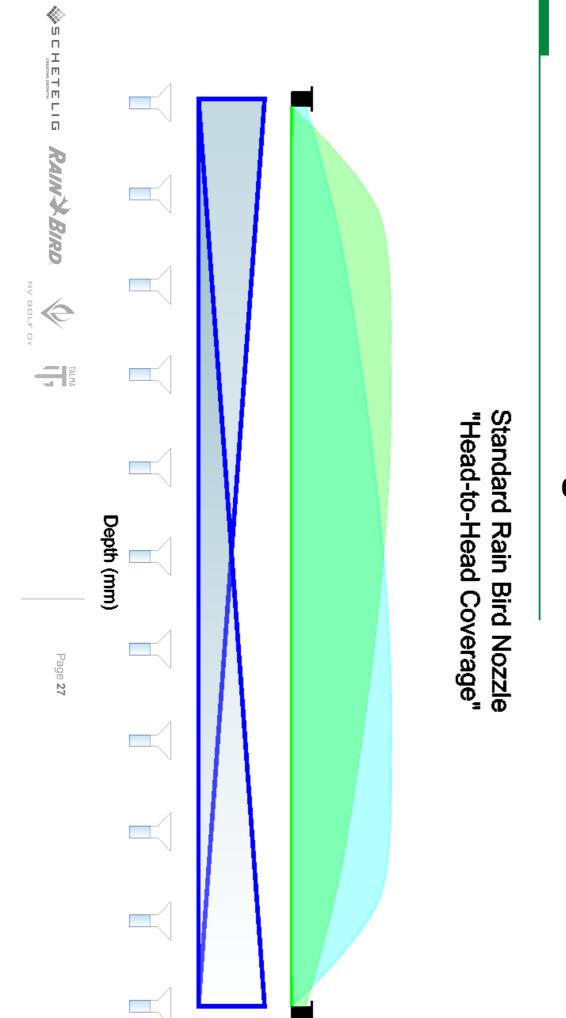

### Head to Head Coverage

Page 28

**Triple row** 

|                                  | Page 33                           | SCHETELIG RAINSBIRD OF THE        |
|----------------------------------|-----------------------------------|-----------------------------------|
| Used water – 19.8m3              | Used water – 19.5m3               | Used water – 28.4m3               |
| Application – 3mm                | Application – 3mm                 | Application – 3mm                 |
| Wasted water - 8%                | Wasted water - 36%                | Wasted water - 34%                |
| Overthrow – 596m2                | Overthrow – 4 062m2               | Overthrow – 3 864m2               |
| Area of rotor coverage – 7 889m2 | Area of rotor coverage – 11 355m2 | Area of rotor coverage – 11 157m2 |
| Area – 7 293m2                   | Area – 7 293m2                    | Area – 7 293m2                    |
| <b>Triple row</b>                | Double row                        | Single row                        |
|                                  |                                   |                                   |
|                                  |                                   |                                   |