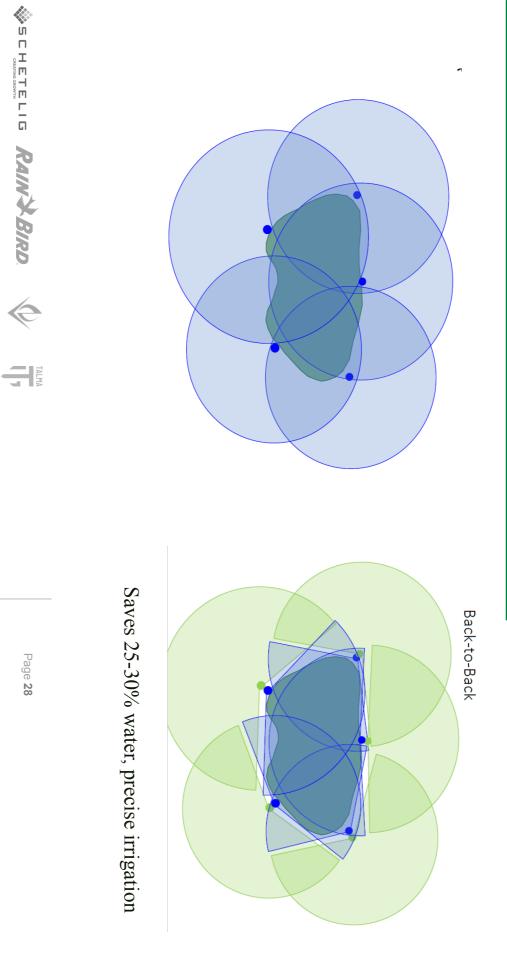

### Head to Head Coverage

Page 28

**Triple row** 

|                                  | Page 33                           | SCHETELIG RAINSBIRD OF THE        |
|----------------------------------|-----------------------------------|-----------------------------------|
| Used water – 19.8m3              | Used water – 19.5m3               | Used water – 28.4m3               |
| Application – 3mm                | Application – 3mm                 | Application – 3mm                 |
| Wasted water - 8%                | Wasted water - 36%                | Wasted water - 34%                |
| Overthrow – 596m2                | Overthrow – 4 062m2               | Overthrow – 3 864m2               |
| Area of rotor coverage – 7 889m2 | Area of rotor coverage – 11 355m2 | Area of rotor coverage – 11 157m2 |
| Area – 7 293m2                   | Area – 7 293m2                    | Area – 7 293m2                    |
| <b>Triple row</b>                | Double row                        | Single row                        |
|                                  |                                   |                                   |
|                                  |                                   |                                   |