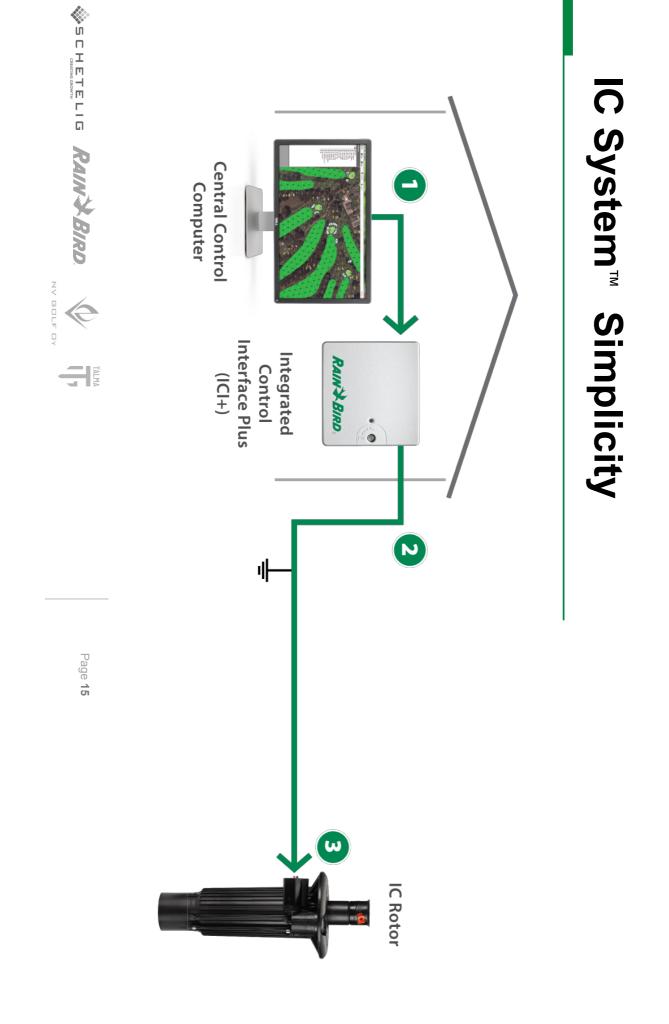

#### The IC System<sup>™</sup>

Trusted in more than 50 countries globally Simple, yet sophisticated 45 seconds to test more than 1,000 stations 50% fewer splices Better precision for improved water savings More than just irrigation

# **Components of the IC System**

Integrated Control Interface (ICI)

Maxi Wire

Integrated Control Module (ICM)

Central Control

Rain Bird IC Rotor & IC Valve

Page 13

SCHETELIG RAIN BIRD

Page 16

Rain Can

tomorrow and for years to come. the intelligence of the system at the heart, Rain Bird Central Central Control is the brain of the system since 1976. By putting Control offers more ability to precisely manage irrigation today,

new generation software, that combined with an Integrated Control System<sup>™</sup> we'll keep the club at the forefront in leading technology. Our Timeless Compatible values will enable Golf Talma to upgrade to our