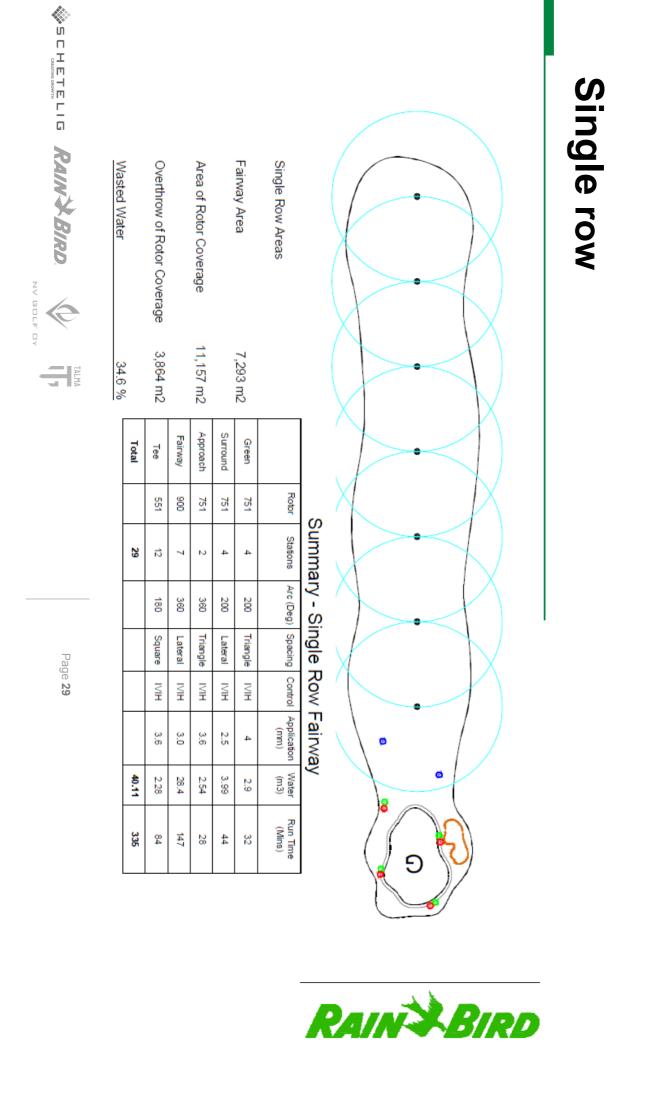

### Head to Head Coverage

Page 28

**Triple row** 

|                                  | Page 33                           | SCHETELIG RAINSBIRD OF THE        |
|----------------------------------|-----------------------------------|-----------------------------------|
| Used water – 19.8m3              | Used water – 19.5m3               | Used water – 28.4m3               |
| Application – 3mm                | Application – 3mm                 | Application – 3mm                 |
| Wasted water - 8%                | Wasted water - 36%                | Wasted water - 34%                |
| Overthrow – 596m2                | Overthrow – 4 062m2               | Overthrow – 3 864m2               |
| Area of rotor coverage – 7 889m2 | Area of rotor coverage – 11 355m2 | Area of rotor coverage – 11 157m2 |
| Area – 7 293m2                   | Area – 7 293m2                    | Area – 7 293m2                    |
| <b>Triple row</b>                | Double row                        | Single row                        |
|                                  |                                   |                                   |
|                                  |                                   |                                   |