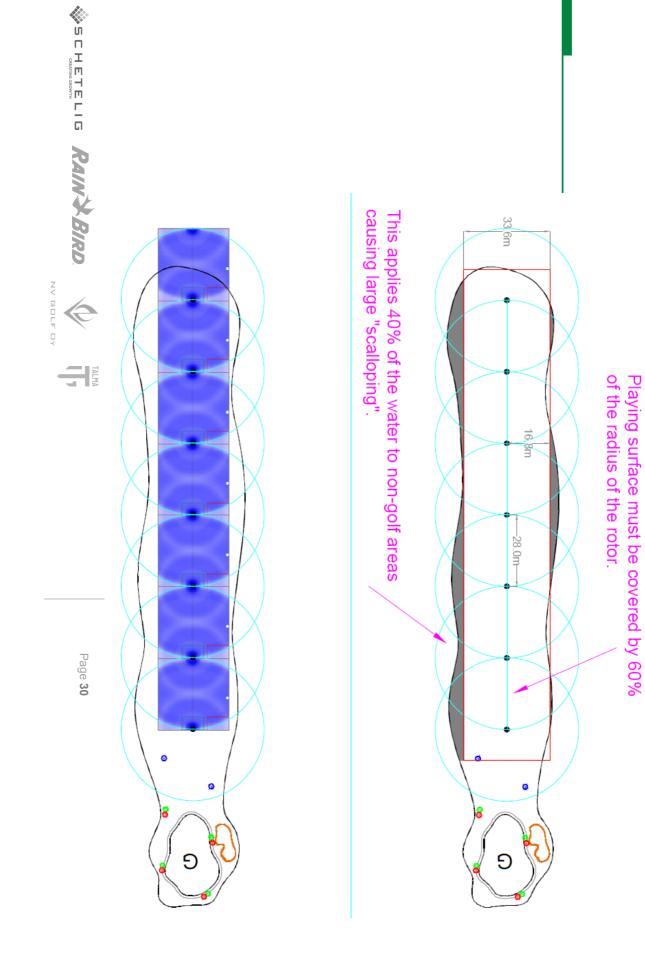

### Head to Head Coverage

Page 28

**Triple row** 

|                                  | Page 33                           | SCHETELIG RAINSBIRD OF THE        |
|----------------------------------|-----------------------------------|-----------------------------------|
| Used water – 19.8m3              | Used water – 19.5m3               | Used water – 28.4m3               |
| Application – 3mm                | Application – 3mm                 | Application – 3mm                 |
| Wasted water - 8%                | Wasted water - 36%                | Wasted water - 34%                |
| Overthrow – 596m2                | Overthrow – 4 062m2               | Overthrow – 3 864m2               |
| Area of rotor coverage – 7 889m2 | Area of rotor coverage – 11 355m2 | Area of rotor coverage – 11 157m2 |
| Area – 7 293m2                   | Area – 7 293m2                    | Area – 7 293m2                    |
| <b>Triple row</b>                | Double row                        | Single row                        |
|                                  |                                   |                                   |
|                                  |                                   |                                   |