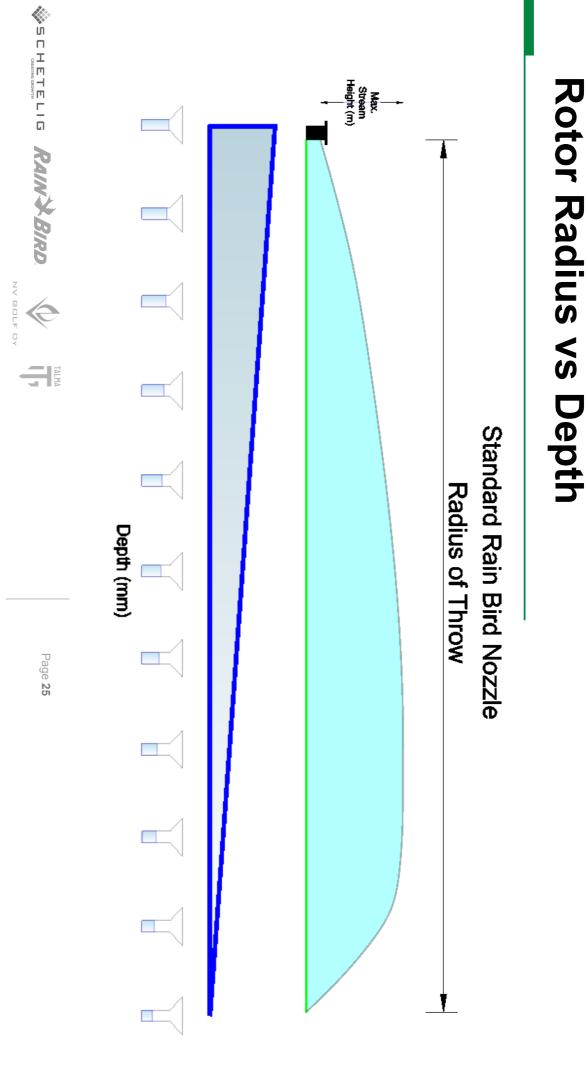

### Head to Head Coverage

Page 28

**Triple row** 

|                                  | Page 33                           | SCHETELIG RAINSBIRD OF THE        |
|----------------------------------|-----------------------------------|-----------------------------------|
| Used water – 19.8m3              | Used water – 19.5m3               | Used water – 28.4m3               |
| Application – 3mm                | Application – 3mm                 | Application – 3mm                 |
| Wasted water - 8%                | Wasted water - 36%                | Wasted water - 34%                |
| Overthrow – 596m2                | Overthrow – 4 062m2               | Overthrow – 3 864m2               |
| Area of rotor coverage – 7 889m2 | Area of rotor coverage – 11 355m2 | Area of rotor coverage – 11 157m2 |
| Area – 7 293m2                   | Area – 7 293m2                    | Area – 7 293m2                    |
| <b>Triple row</b>                | Double row                        | Single row                        |
|                                  |                                   |                                   |
|                                  |                                   |                                   |