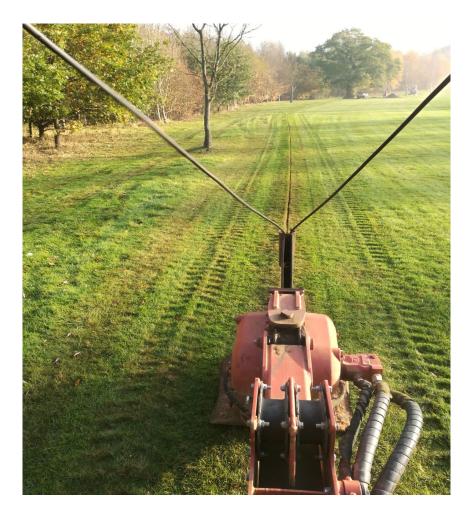

#### Lateral Pipe and Irrigation Head installation

 Once the new position of the Irrigation head has been approved by the Irrigation designer we "Hope" that we can "mole plough" the pipe and cable into the ground from the mainline to the sprinkler location.