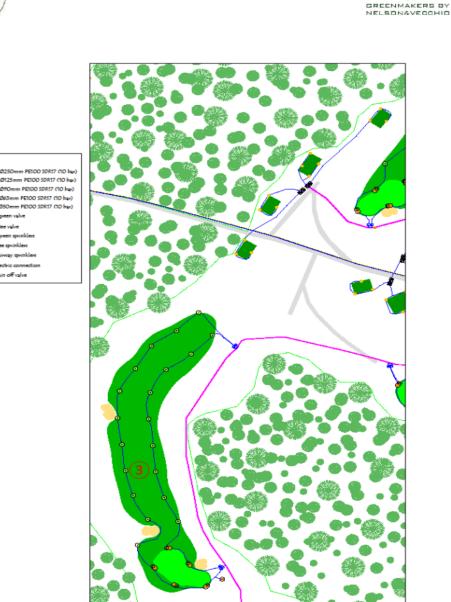

Haninge Colf Club – phase 2 #3 Green, Fairway & Tees – Irrigation Plan

Legend

duain off value

At the end of the project, the client receives a full GPS as-build document that shows all irrigation hardware installed on each hole for ease of maintenance.