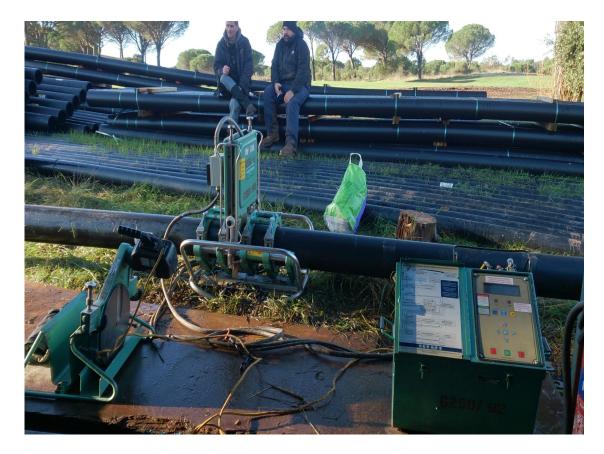

#### Mainline Installation & Valves

- Mainline pipes will be laid out along the route where they will be installed
- Larger pipes 225mm & 200mm pipes will be butt welded.
- Smaller mainline pipes 160mm, 110mm & 90mm pipe will be fusion couplers

#### Mainline Installation & Valves

## Main Line Completion: