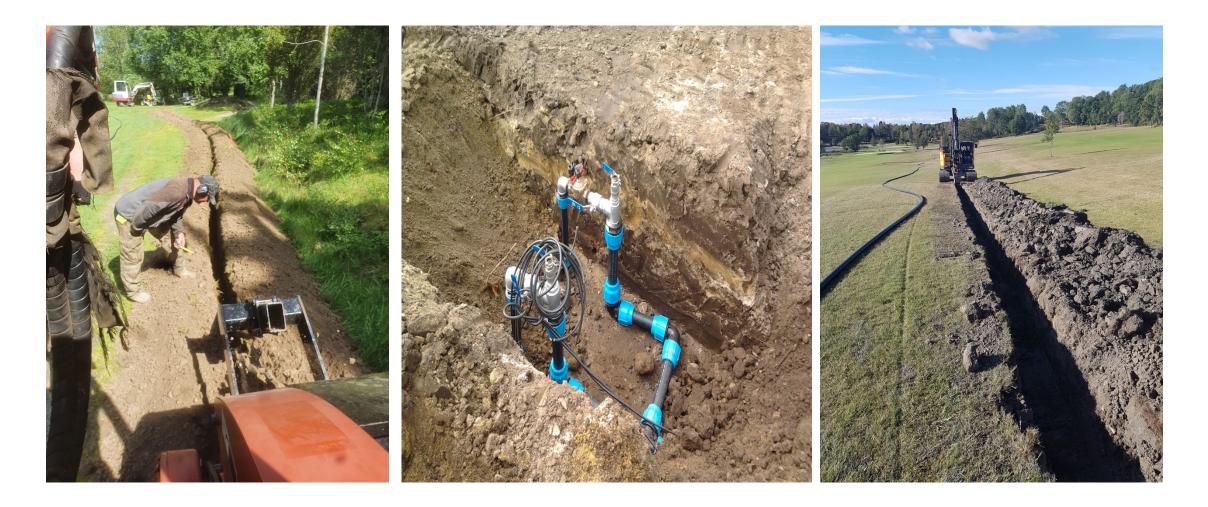

#### Lateral Pipe and Irrigation Head installation

 Once the new position of the Irrigation head has been approved by the Irrigation designer we "Hope" that we can "mole plough" the pipe and cable into the ground from the mainline to the sprinkler location.