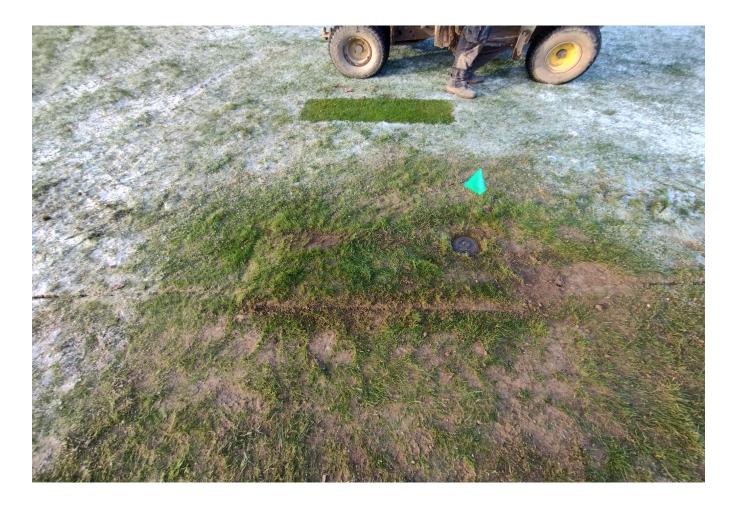

#### Lateral Pipe and Irrigation Head installation

 Once the new position of the Irrigation head has been approved by the Irrigation designer we "Hope" that we can "mole plough" the pipe and cable into the ground from the mainline to the sprinkler location.