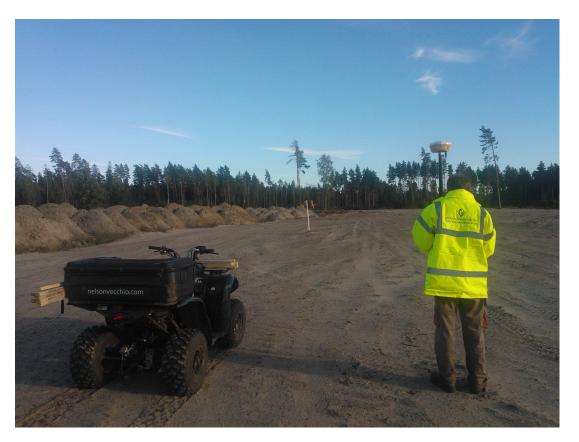

## Project Start:

- We do a full GPS survey of the existing Irrigation system and any existing infrastructure utilities that we must not damage.
- A health & safety analysis alongside the club management to keep golfers safe!
- Mark out the new system by GPS and the irrigation designer
- START INSTALLING!