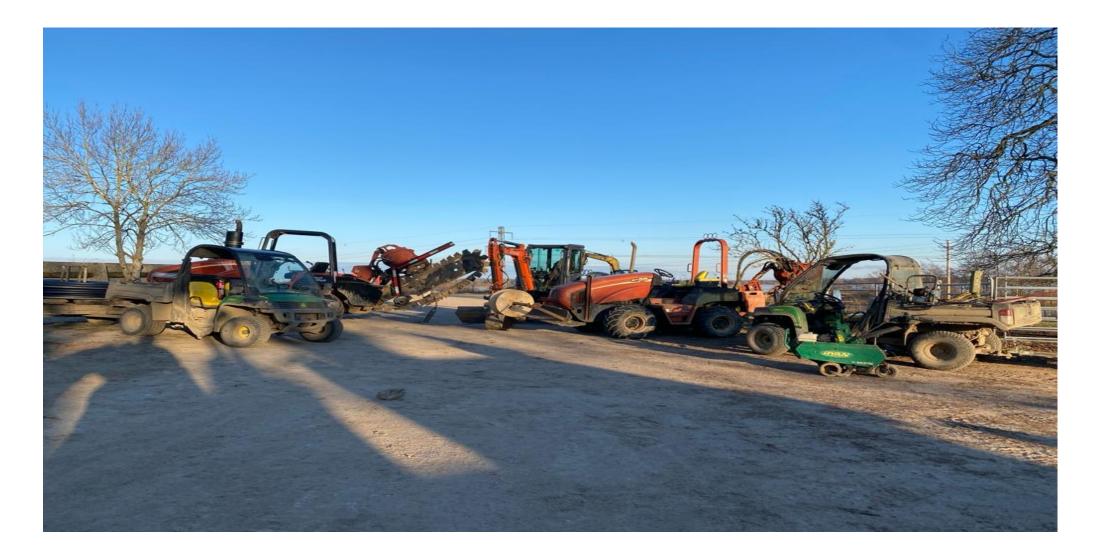

ickala "Rock"
- Araslov Golf Klub (SE)

Completed projects to date = 34

Long term contracts= 3

Clients currently advising = 12

## Rainbird IC Irrigation Installs

- Parnu Bay
- Kristianstad (West)
- Djursholm Golf Klubb
- Alands Golf Klubb
- Haninge Golf Klubb
- Miklagard Golf
- Visby Golf Klubb

#### Currently under installation

- Pickala "Rock"
- Araslov GK

#### Total Rainbird IC Installs = 9

## The Team:



Contracts Director (Irrigation)-Marcin Kuralowicz

Marcin joined Nelson&Vecchio in 2012 for the installation at Parnu Bay, In 2018 he took up the position of Irrigation Manager and has successfully installed 8 irrigation systems as manager. In 2022 Marcin was promoted to Contracts Director.

#### Nelson & Vecchio Irrigation Installation Team:



## Machinery for Installation:



## The Install numbers:

- 43.4 Km of Pipe work
- 40 Km of Irrigation cable
- 173 Valve boxes
- 1620 Irrigation Heads

## Project Start:



- We do a full GPS survey of the existing Irrigation system and any existing infrastructure utilities that we must not damage.
- A health & safety analysis alongside the club management to keep golfers safe!
- Mark out the new system by GPS and the irrigation designer
- START INSTALLING!

## Provisional Time schedule 2024

|                              |     | April |     |     |     | May |     |     |     | June |     |     |     | July |     |     |     |     | August |     |     |     | September |     |     |     |     | October |     |          |           |
|------------------------------|-----|-------|-----|-----|-----|-----|-----|-----|----