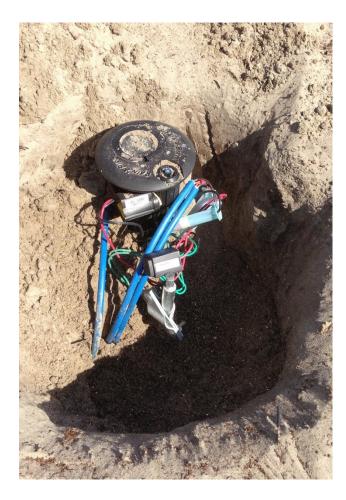

#### Lateral Pipe and Irrigation Head installation

 Once the new position of the Irrigation head has been approved by the Irrigation designer we "Hope" that we can "mole plough" the pipe and cable into the ground from the mainline to the sprinkler location.