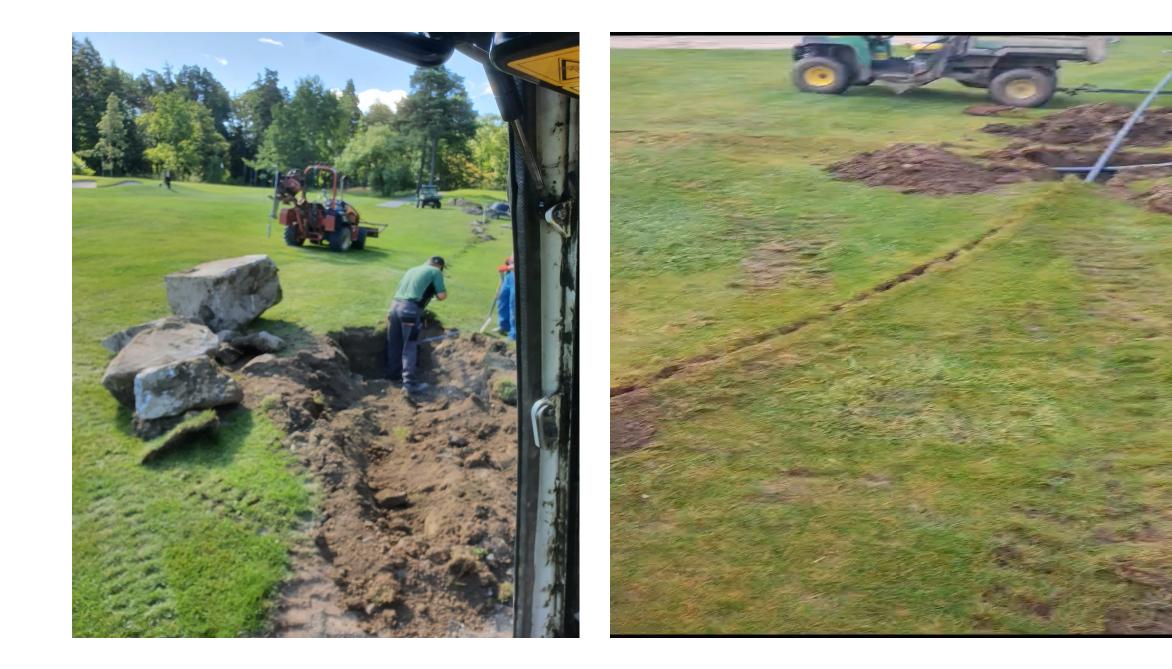

#### Mainline Installation & Valves

- Mainline pipes will be laid out along the route where they will be installed
- Larger pipes 225mm & 200mm pipes will be butt welded.
- Smaller mainline pipes 160mm, 110mm & 90mm pipe will be fusion couplers

#### Mainline Installation & Valves

## Main Line Completion: