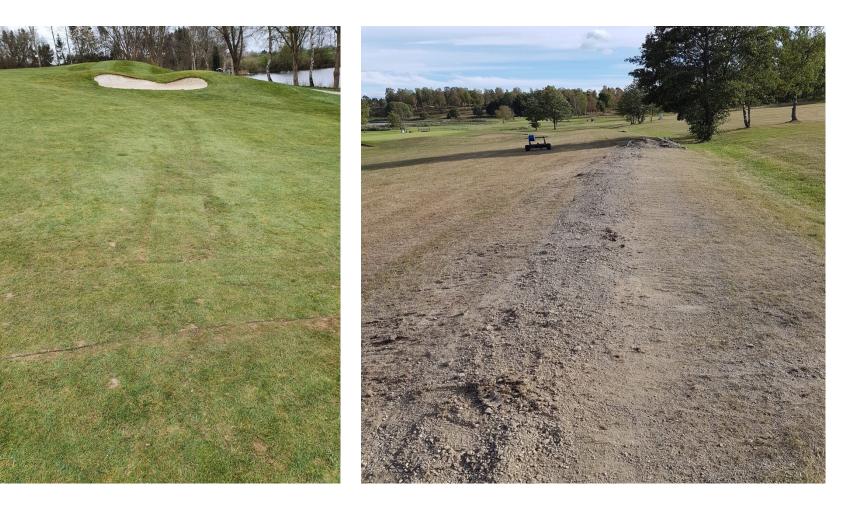

#### Lateral Pipe and Irrigation Head installation

 Once the new position of the Irrigation head has been approved by the Irrigation designer we "Hope" that we can "mole plough" the pipe and cable into the ground from the mainline to the sprinkler location.